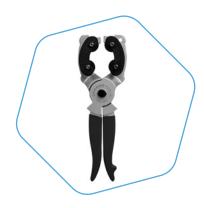

# 360° Rotary Duct Cutter, 36–52 mm

# **PRODUCT DESCRIPTION**

Designed to ring HDPE or other similar conduits, this rotary duct and tube cutter is perfect for making circular without damaging the cables inside a conduit.

# **FEATURES**

- Makes circular cuts in conduits 36 52 mm in diameter
- High carbon steel circular blades cut through HDPE or other similar materials with ease
- Carbon steel construction provides high durability and long life
- > Ergonomic handle provides extra leverage during use
- Replaceable blade