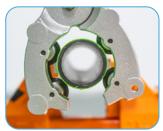

steel construction provides high durability and long life
- > Ergonomic handle provides extra leverage during use
- Replaceable blade

# **KEY PARAMETERS**

| Material of body:  | Carbon steel      |
|--------------------|-------------------|
| Material of blade: | High carbon steel |
| Length:            | 290 mm            |
| Weight:            | 756 g             |
| Replaceable blade: | Yes               |

# **PRODUCT CODES**

| Description                                         | MOQ/Packaging | SAP code |
|-----------------------------------------------------|---------------|----------|
| 360° Rotary Duct Cutter, 36 – 52 mm                 | 1             | 20095319 |
| Spare blade for 360° Rotary Duct Cutter, 36 – 52 mm | 1             |          |

# **PRODUCT HANDLING**