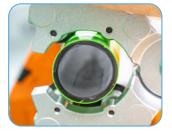

n steel construction provides high durability and long life
- > Ergonomic handle provides extra leverage during use
- Replaceable blade

# **KEY PARAMETERS**

| Material of body:  | Carbon steel      |
|--------------------|-------------------|
| Material of blade: | High carbon steel |
| Length:            | 290 mm            |
| Weight:            | 756 g             |
| Replaceable blade: | Yes               |

# **PRODUCT CODES**

| Description                                         | MOQ/Packaging | SAP code |
|-----------------------------------------------------|---------------|----------|
| 360° Rotary Duct Cutter, 36 – 52 mm                 | 1             | 20095319 |
| Spare blade for 360° Rotary Duct Cutter, 36 – 52 mm | 1             |          |

# **PRODUCT HANDLING**