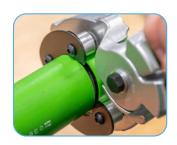

arbon steel construction provides high durability and long life
- > Ergonomic handle provides extra leverage during use
- Replaceable blade

# **KEY PARAMETERS**

| Material of body:  | Carbon steel      |
|--------------------|-------------------|
| Material of blade: | High carbon steel |
| Length:            | 290 mm            |
| Weight:            | 756 g             |
| Replaceable blade: | Yes               |

# **PRODUCT CODES**

| Description                                         | MOQ/Packaging | SAP code |
|-----------------------------------------------------|---------------|----------|
| 360° Rotary Duct Cutter, 36 – 52 mm                 | 1             | 20095319 |
| Spare blade for 360° Rotary Duct Cutter, 36 – 52 mm | 1             |          |

# **PRODUCT HANDLING**