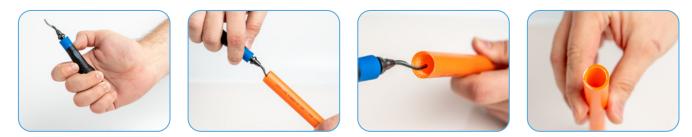

de of the MicroDuct
- Tempered HDD (high speed steel) provides maximum sharpness and durability
- Ergonomic rubberized handle provides a secure and comfortable grip during use

## **KEY PARAMETERS**

| Material of blade: | Tempered HSS (high speed steel) |  |
|--------------------|---------------------------------|--|
| Dimensions:        | 140 x 28 x 24 mm                |  |
| Weight:            | 35 g                            |  |
| Replaceable blade: | Yes                             |  |

### **PRODUCT CODES**

| Description                    | MOQ/Packaging | SAP code |
|--------------------------------|---------------|----------|
| Deburring Tool                 | 1             | 20095310 |
| Spare blade for Deburring Tool | 1             |          |

#### **PRODUCT HANDLING**





Europe.sales@duraline.com www.duraline-europe.com