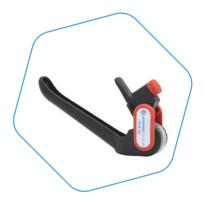

# **Ratchet Tool**

#### **PRODUCT DESCRIPTION**

Designed to make mid-span slits and window cuts in conduits greater than 25 mm in diameter.

### **FEATURES**

- Fixed jaws and ratcheting feature are perfect for making longitudinal mid-span slits in conduit
- Replaceable double-ended blades have an adjustable cutting depth of 0 to 5 mm
- Safety latch at the bottom of the handle prevents the tool from accidently opening
- Blades can be sharpened with our sharpener to maintain cutting performance